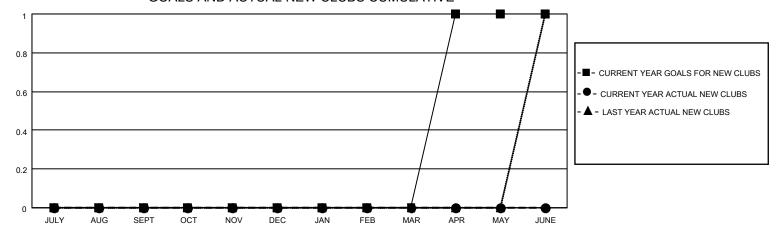

#### GOALS AND ACTUAL NEW CLUBS CUMULATIVE

## District 201N2

| Clubs RESULTS FOR 2021-2022 |   |   |   | Members RESULTS FOR 2021-2022 |    |    |    |
|-----------------------------|---|---|---|-------------------------------|----|----|----|
|                             |   |   |   |                               |    |    |    |
| JULY/AUG/SEPT               | 0 | 0 | 0 | JULY/AUG/SEPT                 | 40 | 22 | 26 |
| OCT/NOV/DEC                 | 0 | 0 | 0 | OCT/NOV/DEC                   | 25 | 8  | 7  |
| JAN/FEB/MAR                 | 0 | 0 | 0 | JAN/FEB/MAR                   | 20 | 0  | 0  |
| APR/MAY/JUNE                | 1 | 0 | 0 | APR/MAY/JUNE                  | 20 | 0  | 0  |