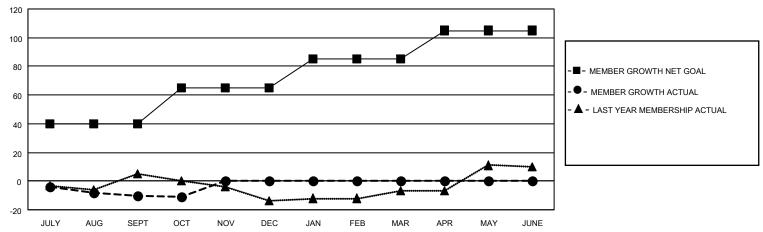

#### GOALS AND ACTUAL MEMBERS CUMULATIVE

| DROPPED CLUBS: 0 |    | 13 CLUBS OF 67 ADDED 1 OR<br>MORE NEW MEMBERS | GENDER DISTRIBUTION               |              |  |
|------------------|----|-----------------------------------------------|-----------------------------------|--------------|--|
|                  |    | WORE NEW WEINBERS                             | MALE                              | 946 (63.32%) |  |
|                  |    |                                               | FEMALE                            | 548 (36.68%) |  |
| DROPPED MEMBERS  |    |                                               | NON BINARY                        | 0 (0.00%)    |  |
|                  |    |                                               | PREFER NOT TO ANSWER              | 0 (0.00%)    |  |
| DECEASED         | 3  |                                               |                                   | ,            |  |
| CLUB CANCELLED   | 0  | CLICK HERE FOR CUMULATIVE                     | TOTAL FAMILY UNIT MEMBERS         | 185          |  |
| OTHER            | 30 | MEMBERSHIP DATA                               |                                   |              |  |
| TOTAL            | 33 |                                               | FAMILY MEMBERS PAYING HALF DUES 9 |              |  |
|                  |    |                                               |                                   |              |  |

## District 201N2

| Clubs RESULTS FOR 2021-2022 |   |   |   | Members RESULTS FOR 2021-2022 |    |    |    |
|-----------------------------|---|---|---|-------------------------------|----|----|----|
|                             |   |   |   |                               |    |    |    |
| JULY/AUG/SEPT               | 0 | 0 | 0 | JULY/AUG/SEPT                 | 40 | 22 | 26 |
| OCT/NOV/DEC                 | 0 | 0 | 0 | OCT/NOV/DEC                   | 25 | 8  | 7  |
| JAN/FEB/MAR                 | 0 | 0 | 0 | JAN/FEB/MAR                   | 20 | 0  | 0  |
| APR/MAY/JUNE                | 1 | 0 | 0 | APR/MAY/JUNE                  | 20 | 0  | 0  |